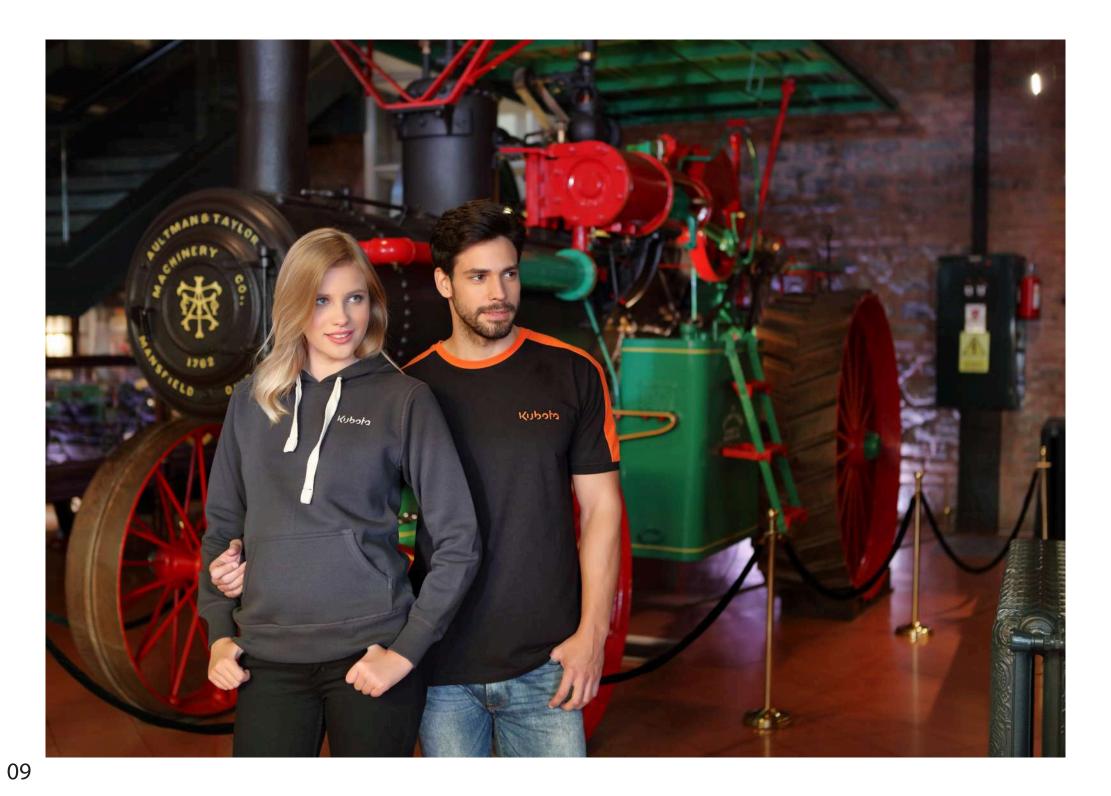

## WHY SHALL YOU PREFER CUSTOM MADE?

You can choose any knitting style in any possible weight.

You can choose any Pantone color.

You can have any pattern cutting to any shape or model garment.

You can create your own size chart.

You can customize your garment as you wish, by branding and/or private label.

Starting from 200 pcs. from baby to any big size.