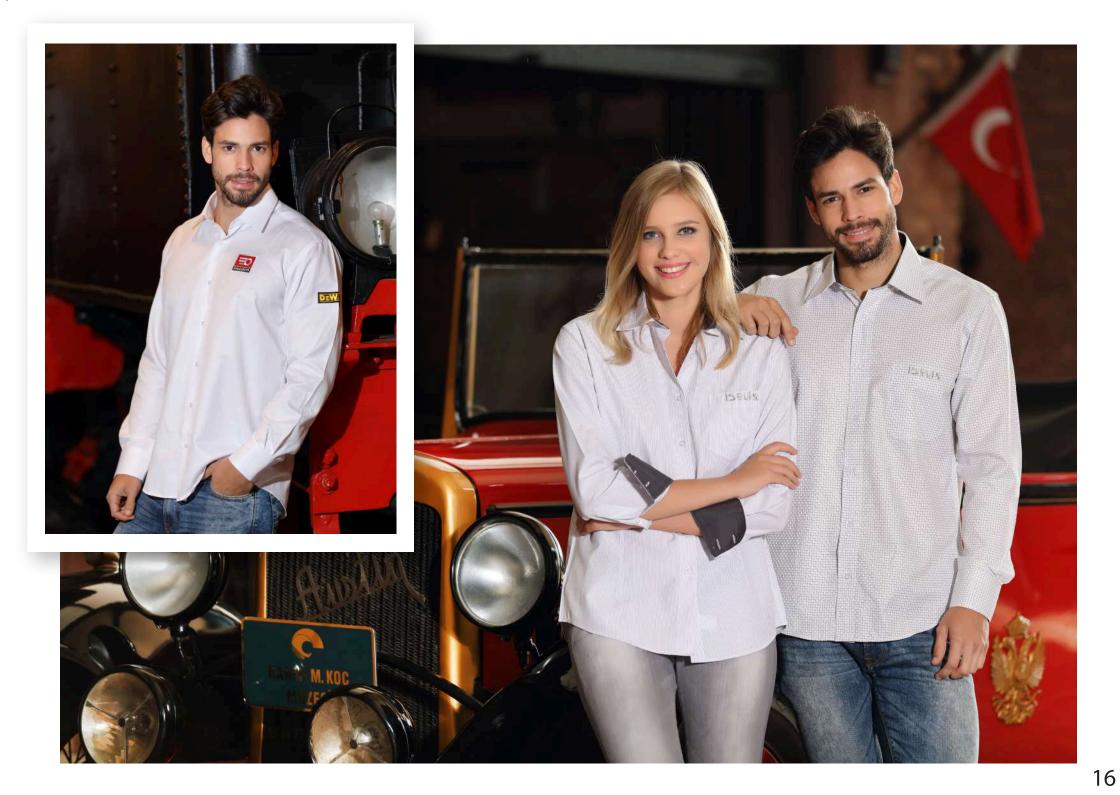

## WHY SHALL YOU PREFER CUSTOM MADE?

You can choose any knitting style in any possible weight.

You can choose any Pantone color.

You can have any pattern cutting to any shape or model garment.

You can create your own size chart.

You can customize your garment as you wish, by branding and/or private label.

Starting from 200 pcs. from baby to any big size.