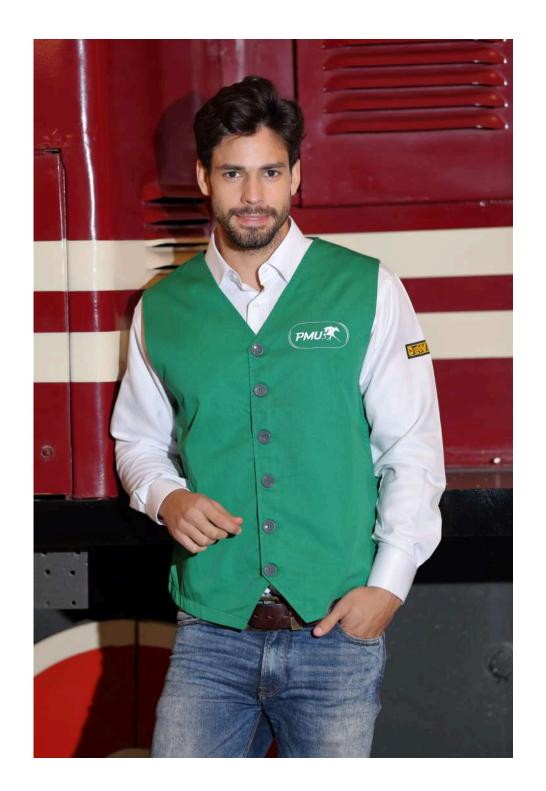

## WHY SHALL YOU PREFER CUSTOM MADE?

You can choose any knitting style in any possible weight.

You can choose any Pantone color.

You can have any pattern cutting to any shape or model garment.

You can create your own size chart.

You can customize your garment as you wish, by branding and/or private label.

Starting from 200 pcs. from baby to any big size.