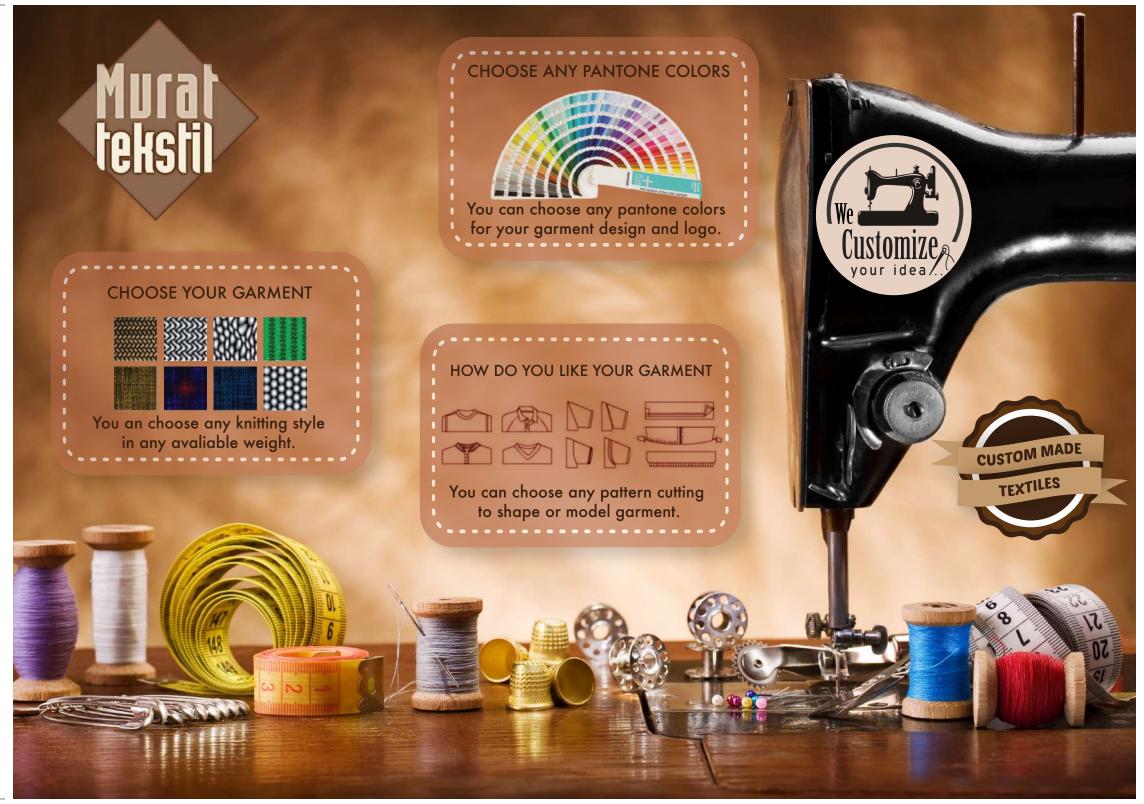

## WHY SHALL YOU PREFER CUSTOM MADE?

You can choose any knitting style in any possible weight.

You can choose any Pantone color.

You can have any pattern cutting to any shape or model garment.

You can create your own size chart.

You can customize your garment as you wish, by branding and/or private label.

Starting from 200 pcs. from baby to any big size.