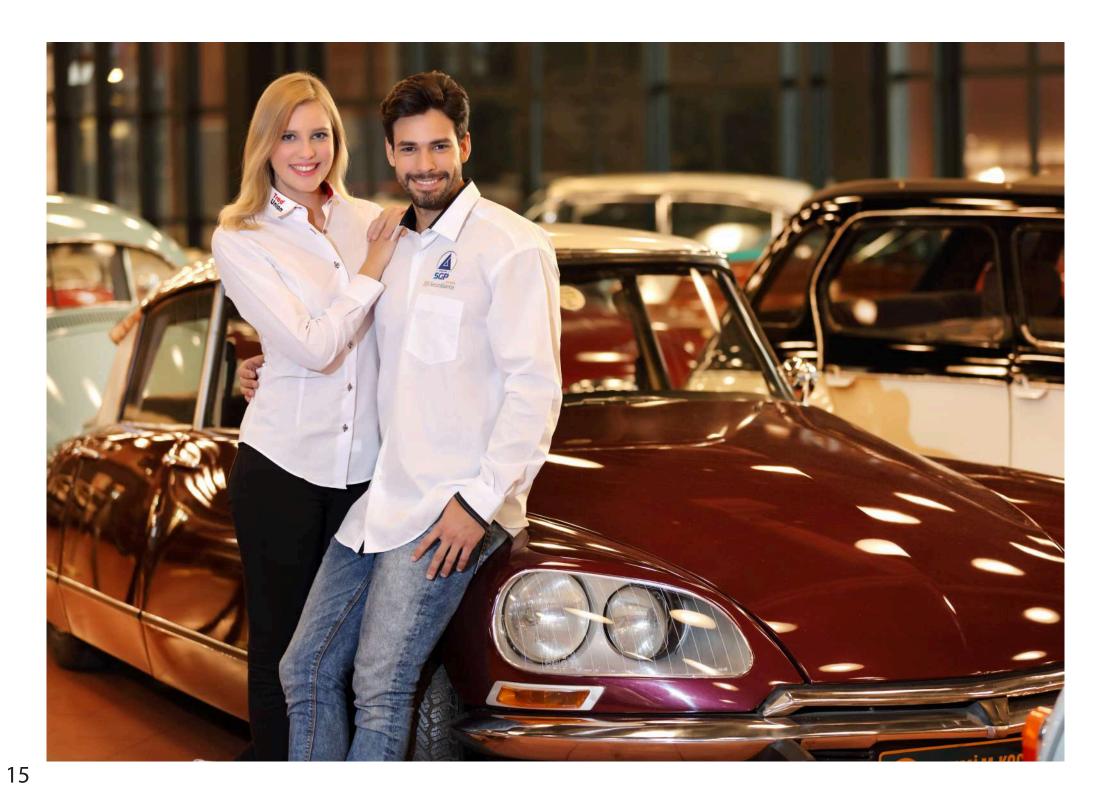

## WHY SHALL YOU PREFER CUSTOM MADE?

You can choose any knitting style in any possible weight.

You can choose any Pantone color.

You can have any pattern cutting to any shape or model garment.

You can create your own size chart.

You can customize your garment as you wish, by branding and/or private label.

Starting from 200 pcs. from baby to any big size.