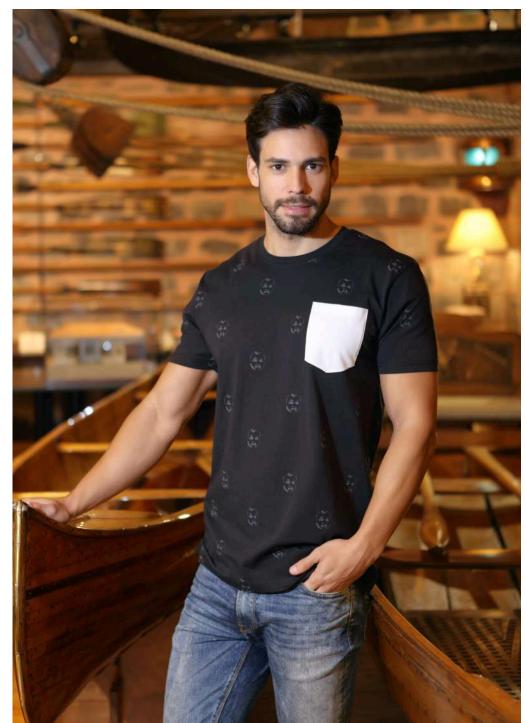

## WHY SHALL YOU PREFER CUSTOM MADE?

You can choose any knitting style in any possible weight.

You can choose any Pantone color.

You can have any pattern cutting to any shape or model garment.

You can create your own size chart.

You can customize your garment as you wish, by branding and/or private label.

Starting from 200 pcs. from baby to any big size.