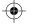

## WHY SHALL YOU PREFER CUSTOM MADE?

You can choose any knitting style in any possible weight.

You can choose any Pantone color.

You can have any pattern cutting to any shape or model garment.

You can create your own size chart.

You can customize your garment as you wish, by branding and/or private label.

Starting from 200 pcs. from baby to any big size.