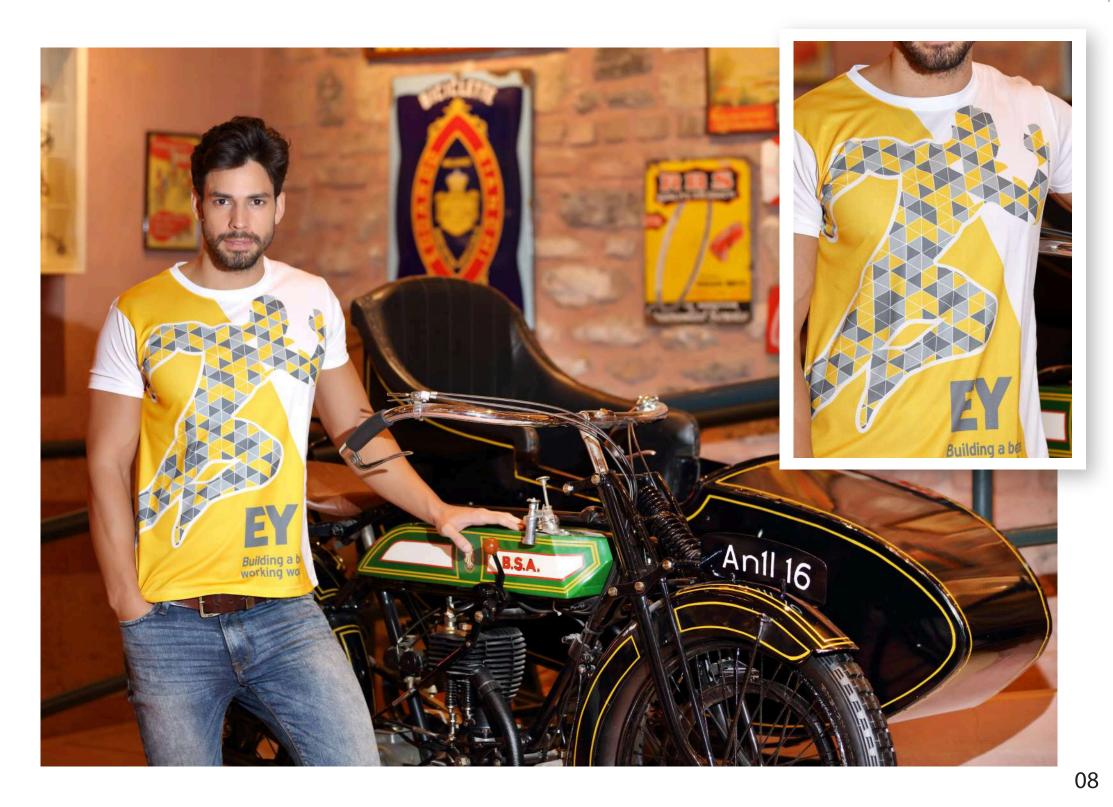

## WHY SHALL YOU PREFER CUSTOM MADE?

You can choose any knitting style in any possible weight.

You can choose any Pantone color.

You can have any pattern cutting to any shape or model garment.

You can create your own size chart.

You can customize your garment as you wish, by branding and/or private label.

Starting from 200 pcs. from baby to any big size.