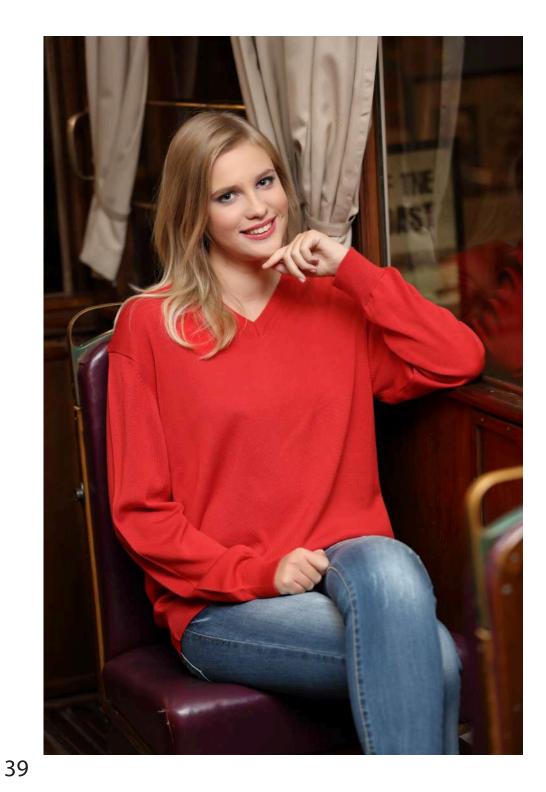

## WHY SHALL YOU PREFER CUSTOM MADE?

You can choose any knitting style in any possible weight.

You can choose any Pantone color.

You can have any pattern cutting to any shape or model garment.

You can create your own size chart.

You can customize your garment as you wish, by branding and/or private label.

Starting from 200 pcs. from baby to any big size.