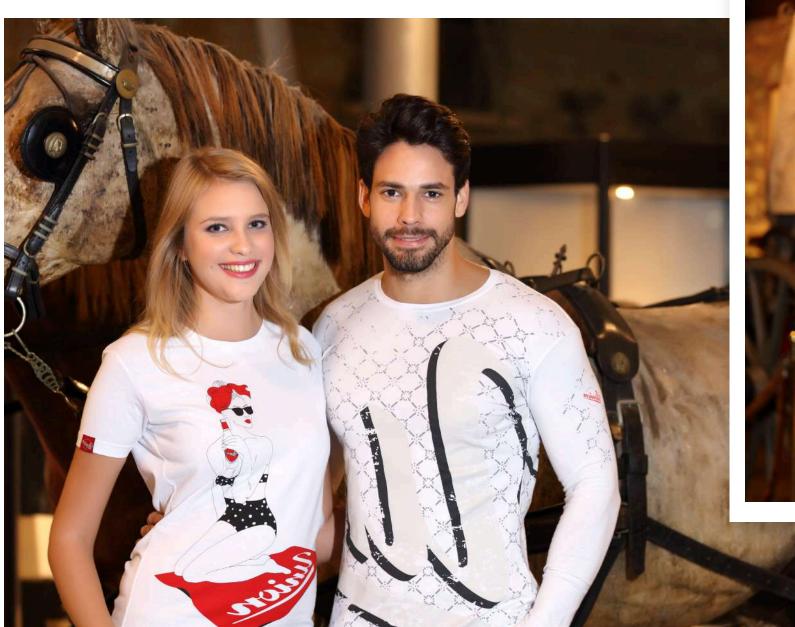

## WHY SHALL YOU PREFER CUSTOM MADE?

You can choose any knitting style in any possible weight.

You can choose any Pantone color.

You can have any pattern cutting to any shape or model garment.

You can create your own size chart.

You can customize your garment as you wish, by branding and/or private label.

Starting from 200 pcs. from baby to any big size.