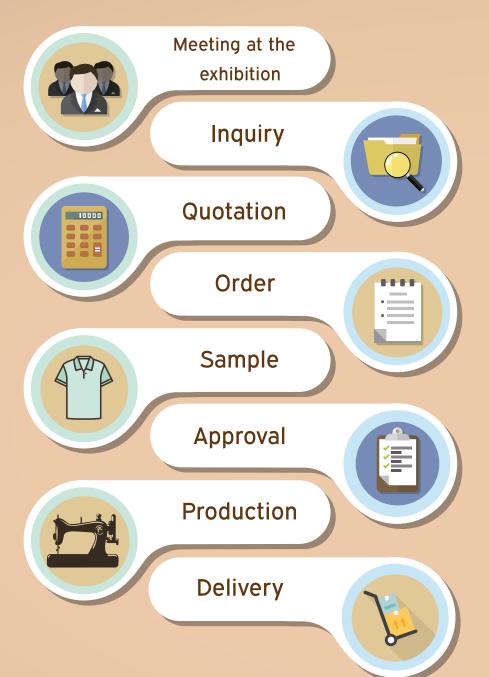

## WHY SHALL YOU PREFER MURAT TEKSTIL?

We manufacture in our own factory and export all over Europe.

You can feel our proffessionalism due to an experience of over 30 years.

Your custom made order will be delivered in -/+ 4weeks in your warehouse.