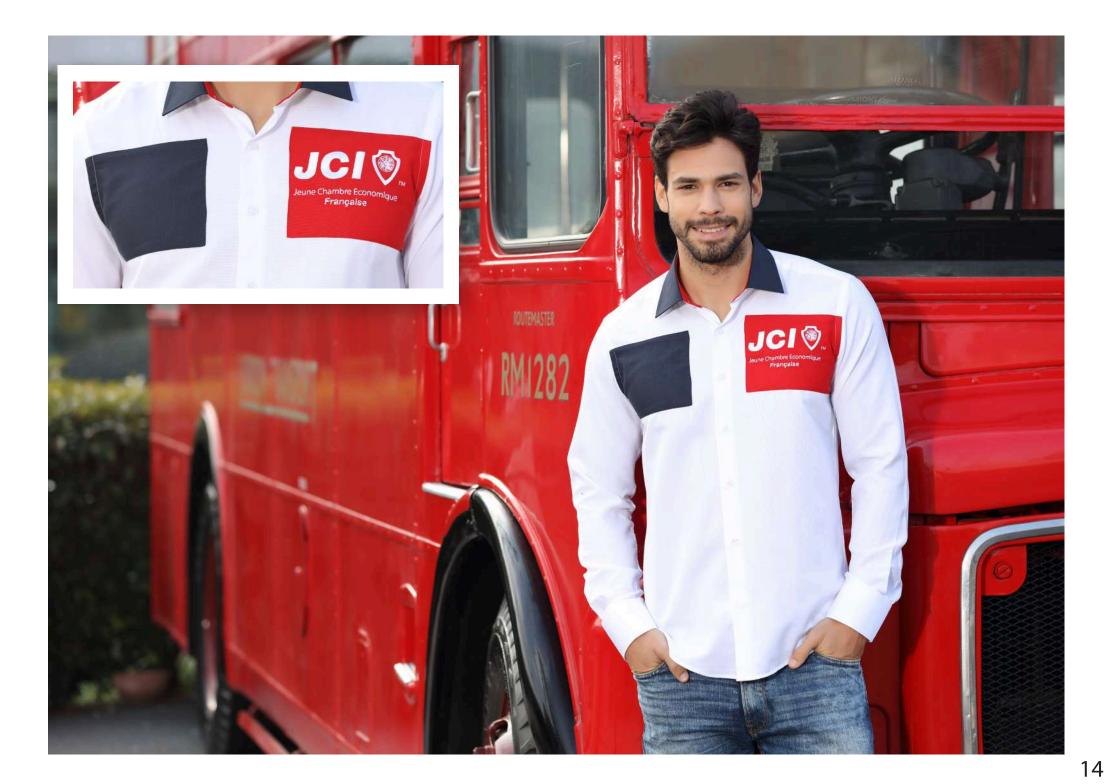

## WHY SHALL YOU PREFER CUSTOM MADE?

You can choose any knitting style in any possible weight.

You can choose any Pantone color.

You can have any pattern cutting to any shape or model garment.

You can create your own size chart.

You can customize your garment as you wish, by branding and/or private label.

Starting from 200 pcs. from baby to any big size.